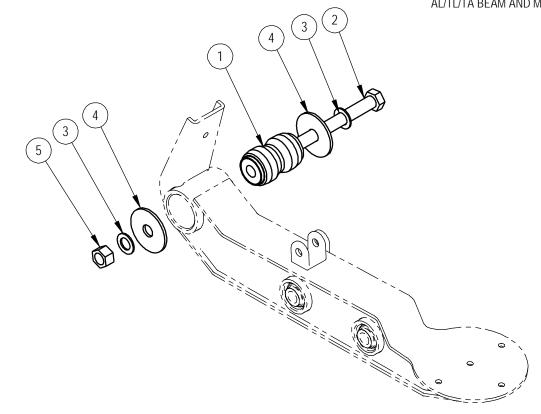

| ITEM NO. | QTY | PART NO. | DESCRIPTION                 |
|----------|-----|----------|-----------------------------|
| 1        | 2   | CHART    | PIVOT BSHG 3.5 OD X 1.125   |
| 2        | 2   | 11225    | CAPSCREW 1.12X9.75 UNF GR8  |
| 3        | 4   | 10045    | WASHER FLAT 1.12 HARDENED   |
| 4        | 4   | 11222    | FLAT WASHER 4.25ID X 1.15OD |
| 5        | 2   | 10023    | NUT LOCK 1.12 UNF           |

AL/TL/TA BEAM AND MAINTENANCE HARDWARE KIT

| DEPTS<br>AFFECTED | TOLERANCES<br>(EXCEPT AS NOTED)                                        | DESCRIPTION:<br>SRK KIT  |           |      |                 |                      |
|-------------------|------------------------------------------------------------------------|--------------------------|-----------|------|-----------------|----------------------|
| 7300              |                                                                        | PREVIOUS ASSY: N/A       |           |      | W               |                      |
|                   | FRACTIONAL ± 1/32                                                      | SUSPENSION MODEL: VARIES |           | 1:12 | WATSON & CHALIN |                      |
|                   | $^{\scriptscriptstyle ANGULAR}_{\scriptscriptstyle \pm}  0.5 ^{\circ}$ | DATE: 10/23/06           | DRAWN BY: | G    | SIZE:           | DRAWING NO:<br>SRK01 |