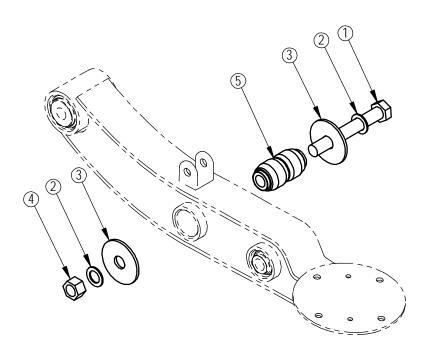

| ITEM<br>NO. | QTY | PART NO. | DESCRIPTION               |
|-------------|-----|----------|---------------------------|
| 1           | 4   | 10036    | CAPSCREW 1.12X8.5UNF GR8  |
| 2           | 8   | 10045    | WASHER FLAT 1.12 HARDENED |
| 3           | 8   | 11222    | WASHER FLAT 1.25 HARDENED |
| 4           | 4   | 10023    | NUT LOCK 1.12 UNF         |
| 5           | 4   | CHART    | PIVOT BUSHING             |

| REPAIR KIT | NOTE:           | ITEM #5 |  |
|------------|-----------------|---------|--|
| SRK02      | WITH BUSHING    | 11223   |  |
| SRK02-01   | WITHOUT BUSHING | N/A     |  |