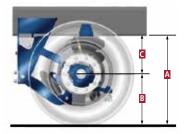

#### Ride Height Measurement Concept

- A. Loaded Ground To Frame (GTF) Measurement
- B. Static Loaded Radius (SLR) of tire
- **C.** Ride Height (A B = C)