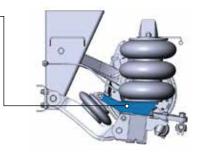

#### **Pre-Plumbing System**

- Fewer fittings reduces leak potential
- Better response when air is engaged
- Helps save time and money during the installation
- 100 percent leak tested at the factory

#### **Ride Height Adjustability**

- Accomplished through interchangeable lower air spring plate
- Can also be used to limit lift if ride height and driveline clearance fall within allowable criteria