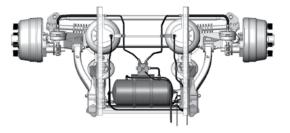

# STEERABLE LIFT AXLE SUSPENSION SYSTEM

## SL20K

The **SL20K** sets our standard as a robust and innovative steerable lift axle maintaining the durability and features that you have come to expect from Watson & Chalin. This steerable lift axle delivers exceptional maneuverability with 25 degrees of wheel cut. It features adjustable ride height and frame width for installation and/or inventory versatility.

- 20,000 pound suspension capacity
- Ride heights up to 14 inches
- Package space: 26.5 inches
- Compatible with 445/65R22.5 tires
- Hub face of 89 in. for better body clearance
- 5-year limited warranty\*