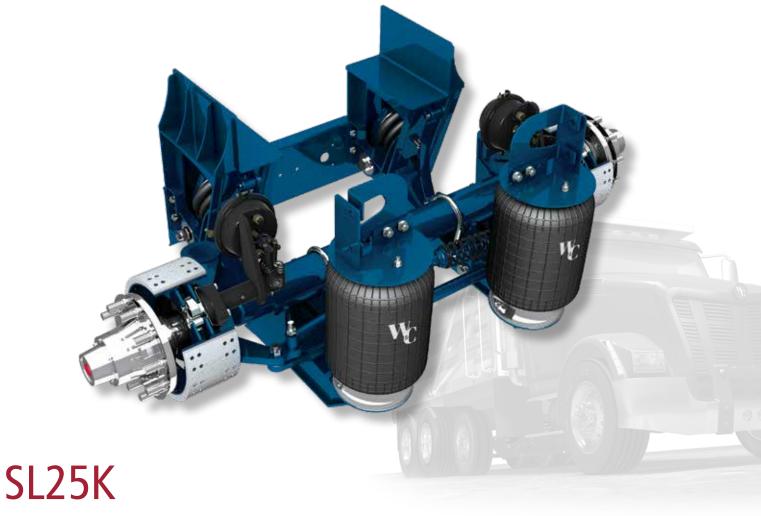

The **SL25K** steerable lift axle suspension delivers our highest rated capacity and is designed for dual or super single tires for truck and trailer demanding applications.

- 25,000 pound suspension capacity
- Ride heights up to 14 inches
- Package space: 25 inches
- Compliant with Ontario, Canada "SPIF" regulations
- Custom engineering available for specific customer requirements
- 5-year limited warranty\*
- \* Contact your local W&C representative for complete warranty terms, conditions and limitations.

## Value-added options and critical dimensions