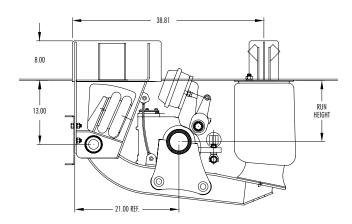

erable lift axle suspension delivers our highest rated capacity and is designed for dual or super single tires for truck and trailer demanding applications.

- 25,000 pound suspension capacity
- Ride heights up to 14 inches
- Package space: 25 inches
- Compliant with Ontario, Canada "SPIF" regulations
- Custom engineering available for specific customer requirements
- 5-year limited warranty\*
- \* Contact your local W&C representative for complete warranty terms, conditions and limitations.



For more information, call 800.445.0736



SL25K

## Value-added options and critical dimensions

## **Pre-Plumbing System**

- Fewer fittings reduces leak potential
- Better response when air is engaged
- Helps save time and money during the installation
- 100 percent leak tested at the factory





Actual product performance may vary depending upon vehicle configuration, operation, service and other factors.

All applications must comply with applicable specifications from Watson & Chalin and the respective vehicle manufacturer.

Contact Watson & Chalin for additional details regarding specifications, applications, capacities, and operation, service and maintenance instructions.

## Contact Watson & Chalin at 972.547.6020 for additional information.



## **Watson & Chalin**

725 E. University Drive, McKinney, Texas 75069 972.547.6020 • 800.445.0736 • Fax 972.542.0097

www.watsonsuspensions.com