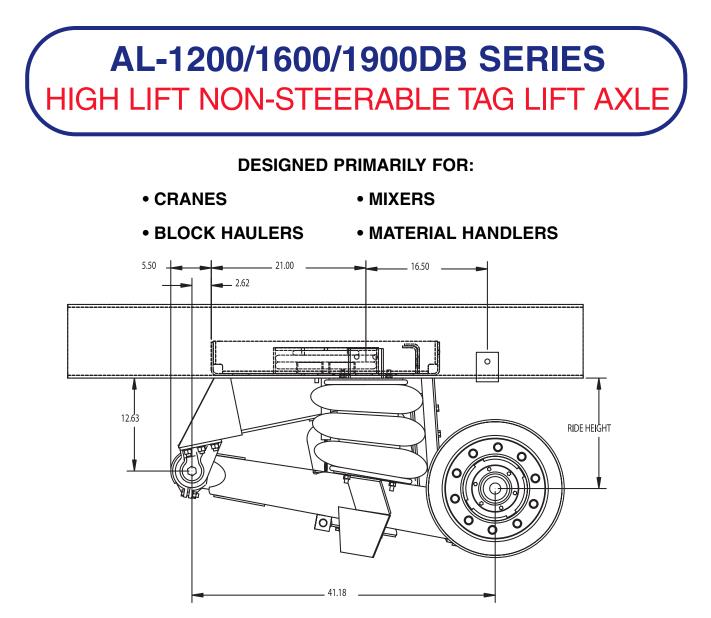

## AL-1200/1600/1900DB Series

- 5 Year Warranty
- High Articulation
- **Replaceable Wear Plates**
- Factory Pre-Assembled
- 12,000, 16,000 and
- 19,000 lb. Capacity Available

## LEADERSHIP IN SUSPENSION TECHNOLOGY

- Reinforced Pan Cross Member
- Axle Travel: 18 in.
- Axle Lift Clearance: 12 in.

- Long Life Travel Block
- Air Ride Air Lift
- Available Brakes: 16 ½ x 7 in. and 12 ¼ x 7 ½ in.