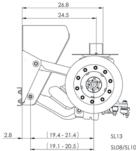

- 10,000 pound suspension capacity
- Ride heights up to 19 inches
- Package space: 22.1 inches
- Eight stud hub for 19.5 inch wheels
- Custom engineering available for specific customer requirements
- 5-year limited warranty\*

## Ride Height Measurement Concept

A. Loaded Ground To Frame (GTF) Measurement

**Package Space Dimension** 

W&C

- B. Static Loaded Radius (SLR) of tire
- **C.** Ride Height (A B = C)

(19,1 - 20.5) SLO8/SLI0