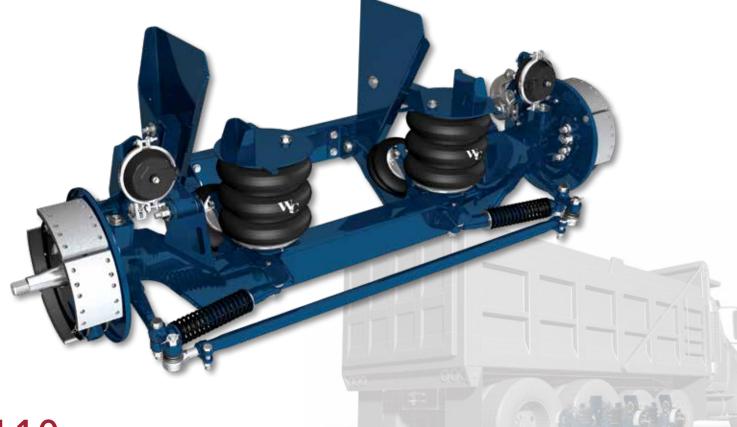

## SL10

The **SL10** steerable lift axle suspension system is a lightweight compact design. It requires a compact envelope space for multi-axle applications and it is ideal for dump, mixer, refuse and heavy-haul applications. It features adjustable ride height and frame width for installation and / or inventory versatility.

- 10,000 pound suspension capacity
- Ride heights up to 19 inches
- Package space: 22.1 inches
- Eight stud hub for 19.5 inch wheels
- Custom engineering available for specific customer requirements
- 5-year limited warranty\*