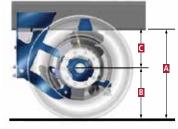

## Ride Height Measurement Concept

A. Loaded Ground To Frame (GTF) Measurement

**Package Space Dimension** 

W&C

- B. Static Loaded Radius (SLR) of tire
- **C.** Ride Height (A B = C)

(19,1 - 20.5) SLO8/SLI0