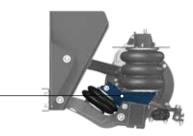

### **Pre-Plumbing System**

- Fewer fittings reduces leak potential
- · Better response when air is engaged
- Helps save time and money during the installation
- 100 percent leak tested at the factory

## **Ride Height Adjustability**

- Accomplished through interchangeable lower air spring plate
- Can also be used to limit lift if ride height and driveline clearance fall within allowable criteria