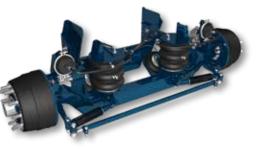

ideal for dump, mixer, refuse and heavy-haul applications. It features adjustable ride height and frame width for installation and / or inventory versatility.

- 10,000 pound suspension capacity
- Ride heights up to 19 inches
- Package space: 22.1 inches
- Eight stud hub for 19.5 inch wheels
- Custom engineering available for specific customer requirements
- 5-year limited warranty\*

\* Contact your local W&C representative for complete warranty terms, conditions and limitations.



For more information, call 800.445.0736



SL

## **SL10**

## Value-added options and critical dimensions

### **Pre-Plumbing System**

- Fewer fittings reduces leak potential
- · Better response when air is engaged
- Helps save time and money during the installation
- 100 percent leak tested at the factory



## **Ride Height Adjustability**

- Accomplished through interchangeable lower air spring plate
- Can also be used to limit lift if ride height and driveline clearance fall within allowable criteria



## Ride Height Measurement Concept

A. Loaded Ground To Frame (GTF) Measurement

**Package Space Dimension** 

W&C

- B. Static Loaded Radius (SLR) of tire
- **C.** Ride Height (A B = C)





(19,1 - 20.5) SLO8/SLI0

Actual product performance may vary depending upon vehicle configuration, operation, service and other factors. All applications must comply with applicable specifications from W&C and the respective vehicle manufacturer. Contact W&C for additional details regarding specifications, applications, capacities, and operation, service and maintenance instructions.

#### Contact W&C