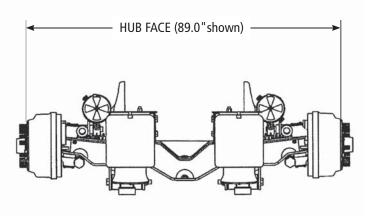

## **SL20K Specifications**

| Capacity:        | 20,000 pounds    |
|------------------|------------------|
| Weight:          | 1,500 pounds     |
| Travel:          | 12 inches        |
| Lift:            | 8 inches         |
| Ride Heights:    | 9.5 to 19 inches |
| Wheel Cut:       | 25 degrees       |
| Packaging Space: | 22.1 inches      |