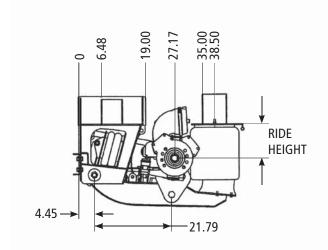

## **SL20K Specifications**

| Capacity:        | 20,000 pounds    |
|------------------|------------------|
| Weight:          | 1,500 pounds     |
| Travel:          | 12 inches        |
| Lift:            | 8 inches         |
| Ride Heights:    | 9.5 to 19 inches |
| Wheel Cut:       | 25 degrees       |
| Packaging Space: | 22.1 inches      |