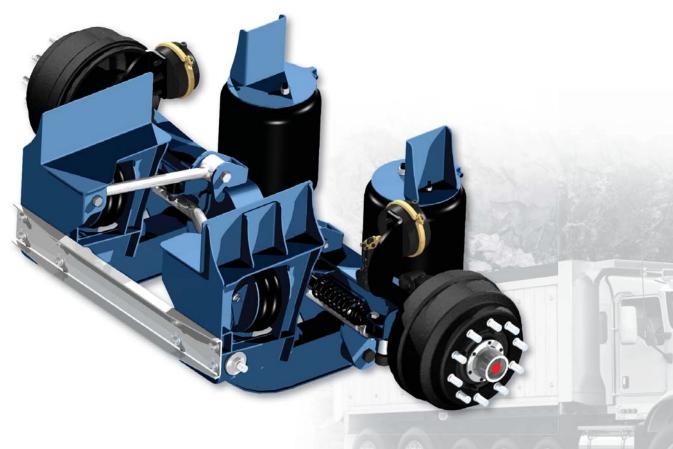

## SL-2089/2090

The **SL20K Tru-Track** with a rated capacity up to 20,000 pounds is one of the best sellers in the Tru-Track family and is ideal for dump trucks. It incorporates our **quick-change** ride height system. This steerable lift axle is light weight yet durable utilizing Huck fasteners at the pivot points.

## Integrated Suspension and Axle Assembly

Watson & Chalin continues to offer industry leading technology with their Truck and Trailer Steerable lift axle families. The Tru-Track family represents 30 years of experience, technology and durable products being offered by W&C.

The **SL20K Tru-Track** member offers the industry a lightweight, compact design backed by an industry leading 5-year limited warranty\*. When spec'ing a vocational tractor, remember W&C for cost effective, durable products that help protect your bottom line.