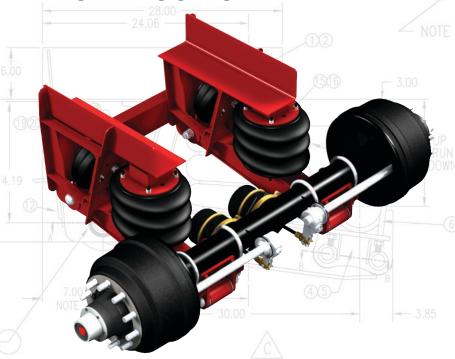

## AL-1300/TL-1300 SERIES NON-STEERABLE LIFT AXLE

## AVAILABLE AS PUSHER OR TAG AXLE ASSEMBLY FOR TRUCK OR TRAILER

Axle Travel: 14 in.

• Capacity: 13,200 lbs.

• Ride Heights: 11.0 to 33.0 in.

Maintenance Free HUCK Fasteners

• Two Pin Axle Connection-Rubber Bushed

 Brakes: 15 x 4 Bolt-On 16.5 x 7 in. S CAM 12.25 x 7 1/2 in. S CAM

Wheels: 15 or 20 in.

**Hub Piloted, Stud Piloted or Spoke** 

**Optional:** *Eccentric Alignment* (Requires Maintenance)

Watson Suspension Systems