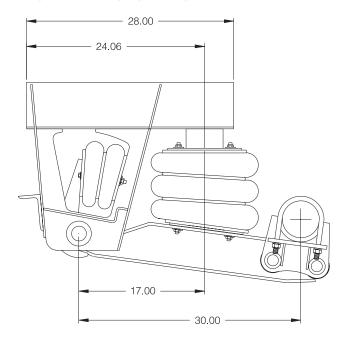

## AVAILABLE AS PUSHER OR TAG AXLE ASSEMBLY FOR TRUCK OR TRAILER

Axle Travel: 14 in.

• Capacity: 13,200 lbs.

• Ride Heights: 11.0 to 33.0 in.

Maintenance Free HUCK Fasteners

• Two Pin Axle Connection-Rubber Bushed